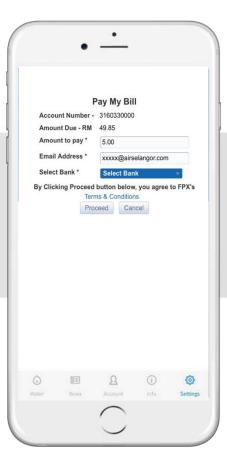

## **BILL PAYMENT**

Click 'Pay'

Fill in payment info:

Amount to pay: Email Address: Select Bank:

Click 'Confirm'

Direct to Online Banking

## **BILL PAYMENT**

Click 'Bill Payment'

Enter 'Account Number', click 'Next'

Fill in payment info: Amount to pay: Email Address: Select Bank:

click 'Confirm'

Direct to Online Banking