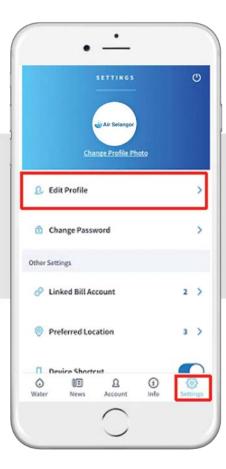

# SETTING - PROFILE

Go to 'Setting' and click on 'Edit Profile'

Fill up the details and click on 'Update'