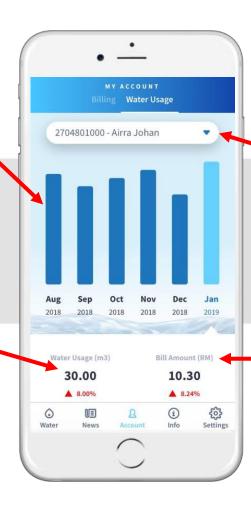

Payment Made (Date & Amount)

Water Usage graph

Water Usage (m3)

Account Number & Nickname Account

**Bill Amount (RM)** 

# MAINSCREEN - WATERINFORMATION