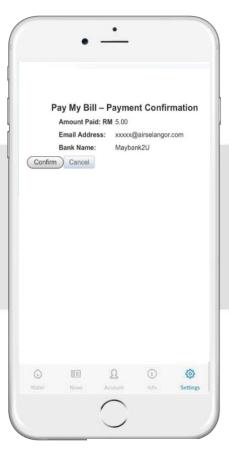

## **BILL PAYMENT**

Click 'Pay'

Fill in payment info:

Amount to pay: Email Address: Select Bank:

Click 'Confirm'

Direct to Online Banking

## **BILL PAYMENT**

Click 'Bill Payment'

Enter 'Account Number', click 'Next'

Fill in payment info: Amount to pay: Email Address: Select Bank:

click 'Confirm'

Direct to Online Banking