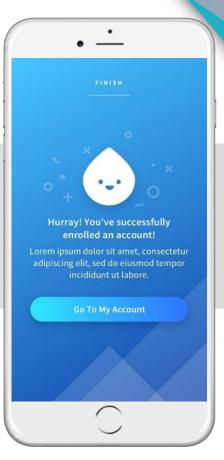

### **ENROL BILL ACCOUNT**

Click 'Enroll Bill Account'

Select as 'Owner' or 'Tenant'

Read the PDPA, click 'Next'

Enter 'Account Number' and 'Account Nickname'

Successfully enrolled an account