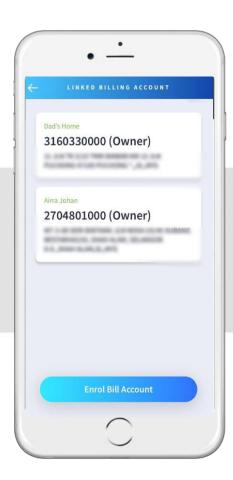

# **HOW TO ADD ACCOUNT (ADDITIONAL)**

Go to Setting, click 'Linked Bill Account'

Click 'Enroll Bill Account'

Select as 'Owner' or 'Tenant'

Read PDPA, click 'Next'

Enter 'Account Number' and