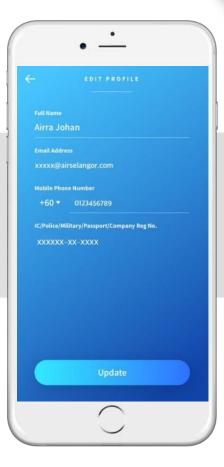

# SETTING - PROFILE

Go to 'Setting' and click on 'Edit Profile'

Fill up the details and click on 'Update'