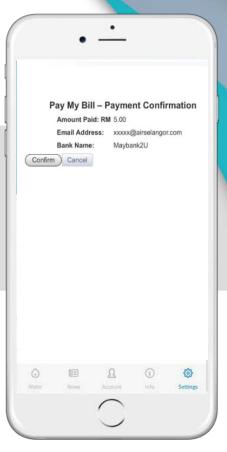

## **BILL PAYMENT**

Click 'Pay'

Fill in payment info:

Amount to pay: Email Address: Select Bank:

Click 'Confirm'

Direct to Online Banking

## **BILL PAYMENT**

Click 'Bill Payment'

Enter 'Account Number', click 'Next'

Fill in payment info: Amount to pay: Email Address: Select Bank:

click 'Confirm'

Direct to Online Banking