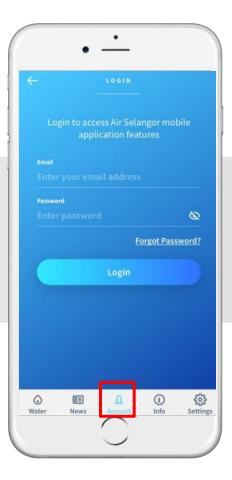

# **Content**

- 1. Registration
- 2. Login
- 3. Forgot Password
- 4. Change Password
- 5. Enroll Bill Account
- 6. How to add Account (additional)
- 7. Bill Payment
- 8. Main Screen My Account
- 9. Main screen Water Information
- 10. How to register e-Billing
- 11. How to send feedback/ enquiries /complaint
- 12. Setting
  - a) Profile
  - b) Shortcut device



#### **REGISTRATION**



Click 'Register'



Fill in the details, click 'Sign Up'



Read the PDPA, click 'I Agree'







MS code will be sent directly to the registered number.

If did not receive an SMS notification after

2 minutes, click Resend Verification SMS

Click 'OK' for the next step



# LOGIN



Click 'Login'



Fill in the details email & password, click 'LOGIN'



#### **FORGOT PASSWORD**



Go to 'Login', click 'Forgot Password'



Select use Mobile Phone Number or Email



Please key in your mobile phone number





You're almost done!

Please type the 6-digit verification code that has been sent to +6012345678

884612

Verification
SMS verification successful.

OK

Resend available in 01:38

SMS code will be sent directly to the registered number. If did not receive an SMS notification after 2 minutes, click Resend Verification SMS

Click 'OK' for the next step



## **CHANGE PASSWORD**



Go to Setting, click 'Change Password'



Enter old password and new password, click 'Confirm'



Successful change password



### **ENROL BILL ACCOUNT**



Click 'Enroll Bill Account'



Select as 'Owner' or 'Tenant'



Read the PDPA, click 'Next'





Enter 'Account Number' and 'Acco