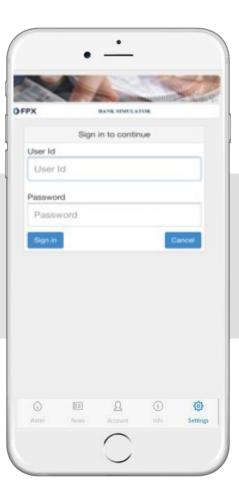

SMS notification after 2 minutes, click Resend Verification SMS

Click 'OK' for the next step



## **CHANGE PASSWORD**



Go to Setting, click 'Change Password'



Enter old password and new password, click 'Confirm'



Successful change password



### **ENROL BILL ACCOUNT**



Click 'Enroll Bill Account'



Select as 'Owner' or 'Tenant'



Read the PDPA, click 'Next'





Enter 'Account Number' and 'Account Nickname'



Successfully enrolled an account



# **HOW TO ADD ACCOUNT (ADDITIONAL)**



Go to Setting, click 'Linked Bill Account'



Click 'Enroll Bill Account'



Select as 'Owner' or 'Tenant'





Read PDPA, click 'Next'



Enter 'Account Number' and



## **BILL PAYMENT**



Click 'Pay'



Fill in payment info:

Amount to pay: Email Address: Select Bank:



Click 'Confirm'





Direct to Online Banking



## **BILL PAYMENT**



Click 'Bill Payment'



Enter 'Account Number', click 'Next'



Fill in payment info: Amount to pay: Email Address: Select Bank:







click 'Confirm'

Direct to Online Banking



#### MAINSCREEN - MY ACCOUNT

Once user has subscribed to the e- Billing, there will be green indicator on the user icon

Total Amount Due & Due Date

Bill Issued (Date & Amount)

**View Bill** 



Account Number & Nickname Account

Payment Made (Date & Amount)



Water Usage graph

Water Usage (m3)



Account Number & Nickname Account

**Bill Amount (RM)** 



# MAINSCREEN - WATERINFORMATION









#### **Share button**



#### **HOW TO REGISTER e-BILLING**



Click on green icon 'Let's Go Green, switch to e-Billing'



Select 'Subscribe now'



Click 'OK'