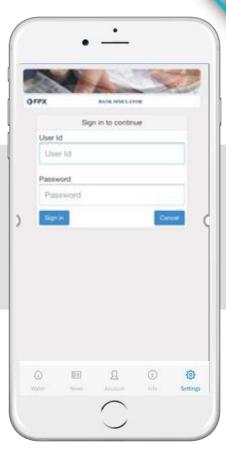

## **BILL PAYMENT**

Click 'Pay'

Fill in payment info:

Amount to pay: Email Address: Select Bank:

Click 'Confirm'

Direct to Online Banking

## **BILL PAYMENT**

Click 'Bill Payment'

Enter 'Account Number', click 'Next'

Fill in payment info: Amount to pay: Email Address: Select Bank:

click 'Confirm'

Direct to Online Banking