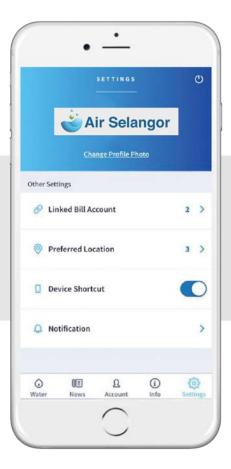

## SETTING — MAIN SCREEN

# SETTING - PROFILE

Go to 'Setting' and click on 'Edit Profile'

Fill up the details and click on 'Update'

#### SETTING — MOBILE SHORTCUT DEVICE

Go to 'Setting' and click on 'Device Shortcut'. You can disable or create mobile shortcut device

Follow the instruction, if click 'Yes', system will direct to the next steps