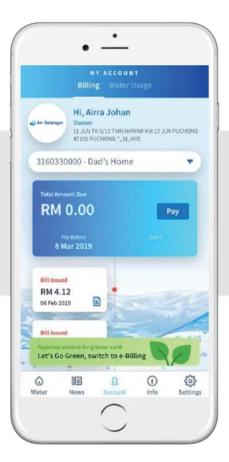

#### MAINSCREEN - MY ACCOUNT

Once user has subscribed to the e- Billing, there will be green indicator on the user icon

Total Amount Due & Due Date

Bill Issued (Date & Amount)

**View Bill** 

Account Number & Nickname Account

Payment Made (Date & Amount)

Water Usage graph

Water Usage (m3)

Account Number & Nickname Account

**Bill Amount (RM)** 