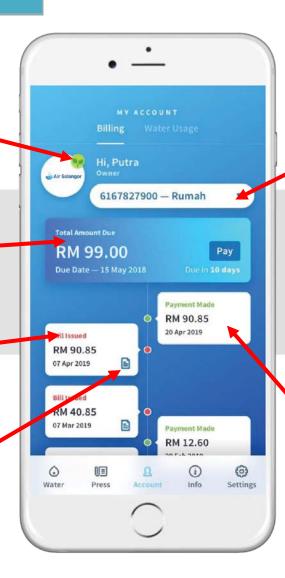

#### MAINSCREEN - MY ACCOUNT

Once user has subscribed to the e- Billing, there will be green indicator on the user icon

Total Amount Due & Due Date

Bill Issued (Date & Amount)

**View Bill** 

Account Number & Nickname Account

Payment Made (Date & Amount)

Water Usage graph

Water Usage (m3)

Account Number & Nickname Account

**Bill Amount (RM)** 