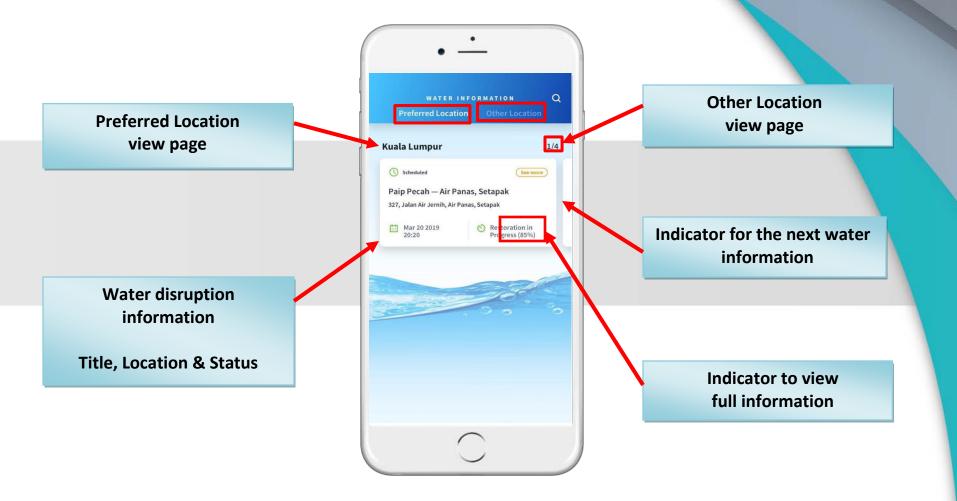

ck 'Next'



Enter 'Account Number' and



## **BILL PAYMENT**



Click 'Pay'



Fill in payment info:

Amount to pay: Email Address: Select Bank:



Click 'Confirm'





Direct to Online Banking



## **BILL PAYMENT**



Click 'Bill Payment'



Enter 'Account Number', click 'Next'



Fill in payment info: Amount to pay: Email Address: Select Bank:







click 'Confirm'

Direct to Online Banking



#### MAINSCREEN - MY ACCOUNT

Once user has subscribed to the e- Billing, there will be green indicator on the user icon

Total Amount Due & Due Date

Bill Issued (Date & Amount)

**View Bill** 



Account Number & Nickname Account

Payment Made (Date & Amount)



Water Usage graph

Water Usage (m3)



Account Number & Nickname Account

**Bill Amount (RM)** 



# MAINSCREEN - WATERINFORMATION









#### **Share button**



#### **HOW TO REGISTER e-BILLING**



Click on green icon 'Let's Go Green, switch to e-Billing'



Select 'Subscribe now'



Click 'OK' and notification will be sent via email



## HOW TO SEND FEEDBACK / ENQURIES / COMPLAINT



Go to 'Info' and choose type of 'Feedback' / Enquiry / Complaint



Describe the situation



Air Selangor representative will respond to your feedback or enquiry via



## SETTING — MAIN SCREEN





# SETTING - PROFILE



Go to 'Setting' and click on 'Edit Profile'



Fill up the details and click on 'Update'



#### SETTING — MOBILE SHORTCUT DEVICE



Go to 'Setting' and click on 'Device Shortcut'. You can disable or create mobile shortcut device



Follow the instruction, if click 'Yes', system will direct to the next steps



Se