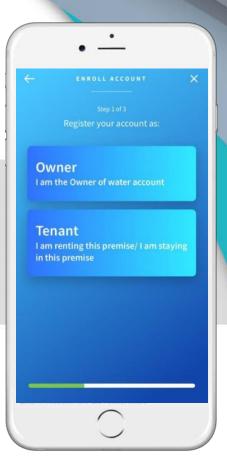

### **ENROL BILL ACCOUNT**

Click 'Enroll Bill Account'

Select as 'Owner' or 'Tenant'

Read the PDPA, click 'Next'

Enter 'Account Number' and 'Account Nickname'

Successfully enrolled an account

# **HOW TO ADD ACCOUNT (ADDITIONAL)**

Go to Setting, click 'Linked Bill Account'

Click 'Enroll Bill Account'

Select as 'Owner' or 'Tenant'

Read PDPA, click 'Next'

Enter 'Account Number' and