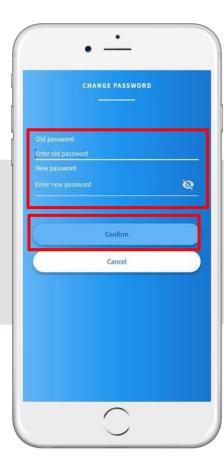

## **CHANGE PASSWORD**

Go to Setting, click 'Change Password'

Enter old password and new password, click 'Confirm'

Successful change password