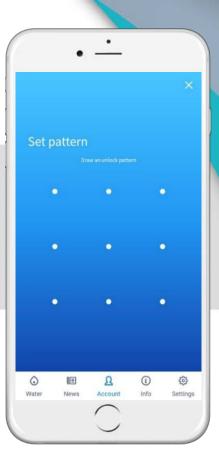

ON









#### **Share button**



#### **HOW TO REGISTER e-BILLING**



Click on green icon 'Let's Go Green, switch to e-Billing'



Select 'Subscribe now'



Click 'OK' and notification will be sent via email



## HOW TO SEND FEEDBACK / ENQURIES / COMPLAINT



Go to 'Info' and choose type of 'Feedback' / Enquiry / Complaint



Describe the situation



Air Selangor representative will respond to your feedback or enquiry via



## SETTING — MAIN SCREEN





# SETTING - PROFILE



Go to 'Setting' and click on 'Edit Profile'



Fill up the details and click on 'Update'



#### SETTING — MOBILE SHORTCUT DEVICE



Go to 'Setting' and click on 'Device Shortcut'. You can disable or create mobile shortcut device



Follow the instruction, if click 'Yes', system will direct to the next steps



Set your pattern