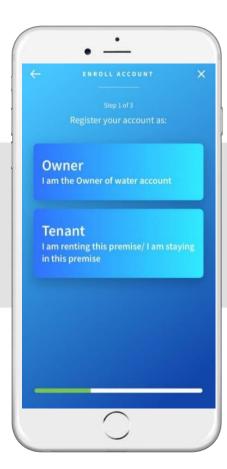

### **ENROL BILL ACCOUNT**

Click 'Enroll Bill Account'

Select as 'Owner' or 'Tenant'

Read the PDPA, click 'Next'

Enter 'Account Number' and 'Account Nickname'

Successfully enrolled an account