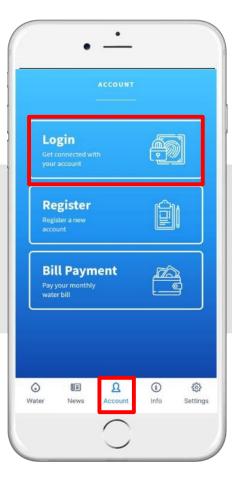

# **Content**

- 1. Registration
- 2. Login
- 3. Forgot Password
- 4. Change Password
- 5. Enroll Bill Account
- 6. How to add Account (additional)
- 7. Bill Payment
- 8. Main Screen My Account
- 9. Main screen Water Information
- 10. How to register e-Billing
- 11. How to send feedback/ enquiries /complaint
- 12. Setting
  - a) Profile
  - b) Shortcut device



#### **REGISTRATION**



Click 'Register'



Fill in the details, click 'Sign Up'



Read the PDPA, click 'I Agree'







MS code will be sent directly to the registered number.

If did not receive an SMS notification after

2 minutes, click Resend Verification SMS

Click 'OK' for the next step



# LOGIN



Click 'Login'



Fill in the details email & password, click 'LOGIN'



#### **FORGOT PASSWORD**



Go to 'Login', click 'Forgot Password'



Select use Mobile Phone Number or Email



Please key in your mobile phone number





You're almost done!

Please type the 6-digit verification code that has been sent to +6012345678

884612

Verification
SMS verification successful.

OK

Resend available in 01:38

SMS code will be sent directly to the registered number. If did not receive an SMS notification after 2 minutes, click Resend Verification SMS

Click 'OK' for the next step



## **CHANGE PASSWORD**



Go to Setting, click 'Change Password'



Enter old password and new password, click 'Confirm'



Successful change password



### **ENROL BILL ACCOUNT**



Click 'Enroll Bill Account'