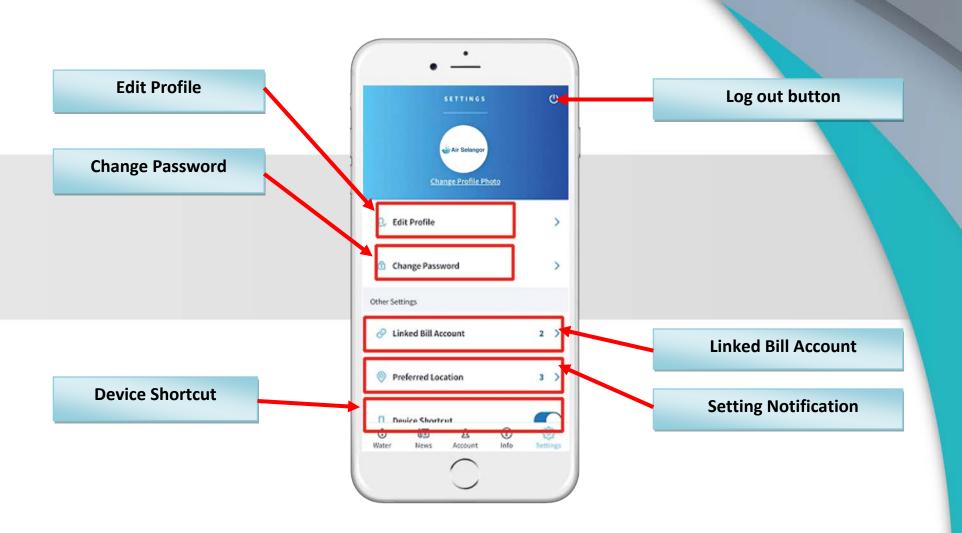

## SETTING — MAIN SCREEN

# SETTING - PROFILE

Go to 'Setting' and click on 'Edit Profile'

Fill up the details and click on 'Update'

#### SETTING — MOBILE SHORTCUT DEVICE

Go to 'Setting' and click on 'Device Shortcut'. You can disable or create mobile shortcut device

Follow the instruction, if click 'Yes', system will direct to the next steps