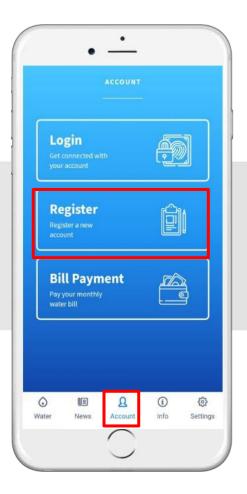

#### **REGISTRATION**

Click 'Register'

Fill in the details, click 'Sign Up'

Read the PDPA, click 'I Agree'

MS code will be sent directly to the registered number.

If did not receive an SMS notification after

2 minutes, click Resend Verification SMS

Click 'OK' for the next step