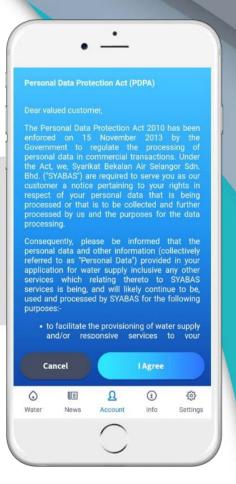

#### **REGISTRATION**

Click 'Register'

Fill in the details, click 'Sign Up'

Read the PDPA, click 'I Agree'

MS code will be sent directly to the registered number.

If did not receive an SMS notification after

2 minutes, click Resend Verification SMS

Click 'OK' for the next step