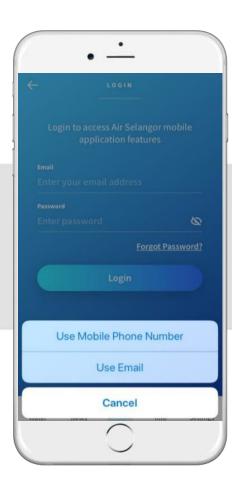

#### **FORGOT PASSWORD**

Go to 'Login', click 'Forgot Password'

Select use Mobile Phone Number or Email

Please key in your mobile phone number

You're almost done!

Please type the 6-digit verification code that has been sent to +6012345678