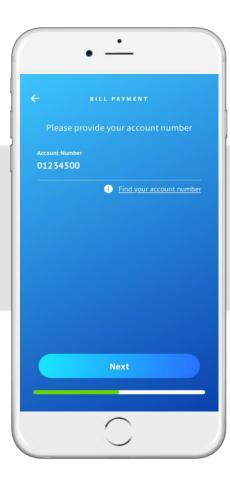

## **BILL PAYMENT**

Click 'Bill Payment'

Enter 'Account Number', click 'Next'

Fill in payment info: Amount to pay: Email Address: Select Bank:

click 'Confirm'

Direct to Online Banking