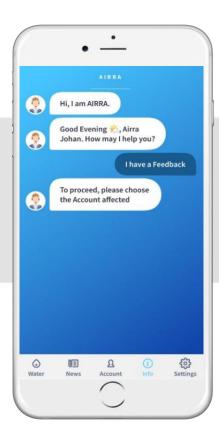

## HOW TO SEND FEEDBACK / ENQURIES / COMPLAINT

Go to 'Info' and choose type of 'Feedback' / Enquiry / Complaint

Describe the situation

Air Selangor representative will respond to your feedback or enquiry via