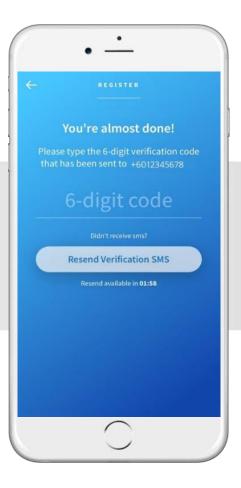

#### **REGISTRATION**

Click 'Register'

Fill in the details, click 'Sign Up'

Read the PDPA, click 'I Agree'

MS code will be sent directly to the registered number.

If did not receive an SMS notification after

2 minutes, click Resend Verification SMS

Click 'OK' for the next step