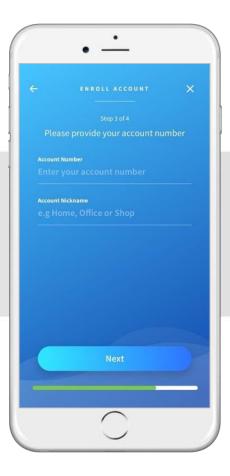

### **ENROL BILL ACCOUNT**

Click 'Enroll Bill Account'

Select as 'Owner' or 'Tenant'

Read the PDPA, click 'Next'

Enter 'Account Number' and 'Account Nickname'

Successfully enrolled an account