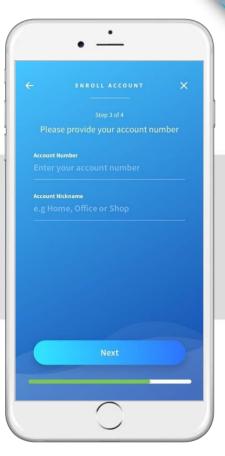

### **ENROL BILL ACCOUNT**

Click 'Enroll Bill Account'

Select as 'Owner' or 'Tenant'

Read the PDPA, click 'Next'

Enter 'Account Number' and 'Account Nickname'

Successfully enrolled an account