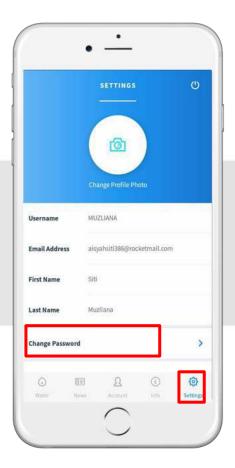

## **CHANGE PASSWORD**

Go to Setting, click 'Change Password'

Enter old password and new password, click 'Confirm'

Successful change password