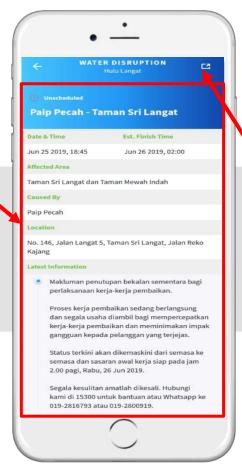

xt'



Enter 'Account Number' and



## **BILL PAYMENT**



Click 'Pay'



Fill in payment info:

Amount to pay: Email Address: Select Bank:



Click 'Confirm'





Direct to Online Banking



## **BILL PAYMENT**



Click 'Bill Payment'



Enter 'Account Number', click 'Next'



Fill in payment info: Amount to pay: Email Address: Select Bank:







click 'Confirm'

Direct to Online Banking



#### MAINSCREEN - MY ACCOUNT

Once user has subscribed to the e- Billing, there will be green indicator on the user icon

Total Amount Due & Due Date

Bill Issued (Date & Amount)

**View Bill** 



Account Number & Nickname Account

Payment Made (Date & Amount)



Water Usage graph

Water Usage (m3)



Account Number & Nickname Account

**Bill Amount (RM)** 



# MAINSCREEN - WATERINFORMATION









#### **Share button**



#### **HOW TO REGISTER e-BILLING**



Click on green icon 'Let's Go Green, switch to e-Billing'



Select 'Subscribe now'



Click 'OK' and notification will be sent via email



## HOW TO SEND FEEDBACK / ENQURIES / COMPLAINT



Go to 'Info' and choose type of 'Feedback' / Enquiry / Complaint



Describe the situation



Air Selangor representative will respond to your feedback or enquiry via



## SETTING — MAIN SCREEN





# SETTING - PROFILE



Go to 'Setting' and click on 'Edit Profile'



Fill up the details and click on 'Update'



#### SETTING — MOBILE SHORTCUT DEVICE



Go to 'Setting' and click on 'Device Shortcut'. You can disable or create mobile shortcut device



Follow the instruction, if click 'Yes', system will direct to the next steps



Set your