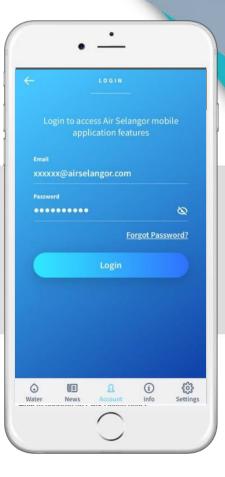

# **Content**

- 1. Registration
- 2. Login
- 3. Forgot Password
- 4. Change Password
- 5. Enroll Bill Account
- 6. How to add Account (additional)
- 7. Bill Payment
- 8. Main Screen My Account
- 9. Main screen Water Information
- 10. How to register e-Billing
- 11. How to send feedback/ enquiries /complaint
- 12. Setting
  - a) Profile
  - b) Shortcut device



#### **REGISTRATION**



Click 'Register'



Fill in the details, click 'Sign Up'



Read the PDPA, click 'I Agree'







MS code will be sent directly to the registered number.

If did not receive an SMS notification after

2 minutes, click Resend Verification SMS

Click 'OK' for the next step



# LOGIN



Click 'Login'



Fill in the details email & password, click 'LOGIN'



#### **FORGOT PASSWORD**



Go to 'Login', click 'Forgot Password'



Select use Mobile Phone Number or Email



Please key in your mobile phone number





You're almost done!

Please type the 6-digit verification code that has been sent to +6012345678

884612

Verification
SMS verification successful.

OK

Resend available in 01:38

SMS code will be sent directly to the registered number. If did not receive an SMS notification after 2 minutes, click Resend Verification SMS

Click 'OK' for the next step



## **CHANGE PASSWORD**



Go to Setting, click 'Change Password'



Enter old password and new password, click 'Confirm'



Successful change password



### **ENROL BILL ACCOUNT**



Click 'Enroll Bill Account'



Select as 'Owne