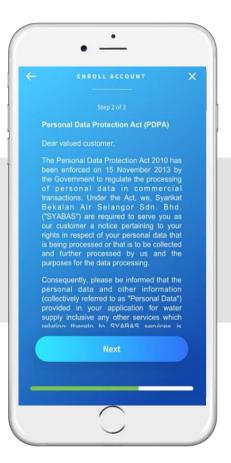

### **ENROL BILL ACCOUNT**

Click 'Enroll Bill Account'

Select as 'Owner' or 'Tenant'

Read the PDPA, click 'Next'

Enter 'Account Number' and 'Account Nickname'

Successfully enrolled an account

# **HOW TO ADD ACCOUNT (ADDITIONAL)**

Go to Setting, click 'Linked Bill Account'

Click 'Enroll Bill Account'

Select as 'Owner' or 'Tenant'

Read PDPA, click 'Next'

Enter 'Account Number' and