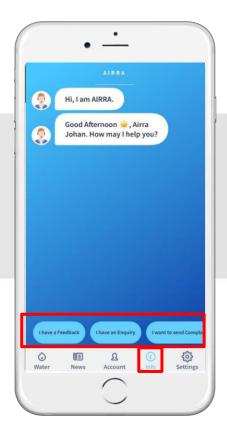

## HOW TO SEND FEEDBACK / ENQURIES / COMPLAINT

Go to 'Info' and choose type of 'Feedback' / Enquiry / Complaint

Describe the situation

Air Selangor representative will respond to your feedback or enquiry via