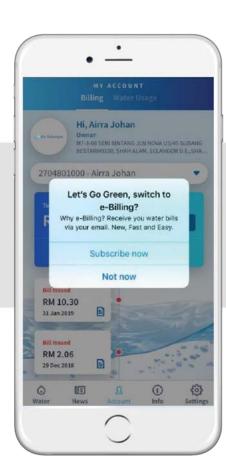

#### **HOW TO REGISTER e-BILLING**

Click on green icon 'Let's Go Green, switch to e-Billing'

Select 'Subscribe now'

Click 'OK' and notification will be sent via email