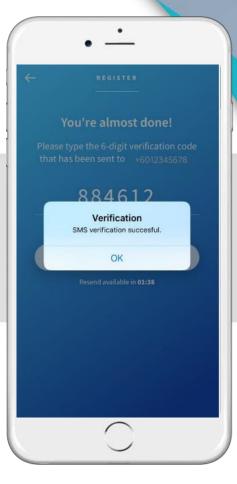

2 minutes, click Resend Verification SMS

Click 'OK' for the next step

Click 'OK' for the next step