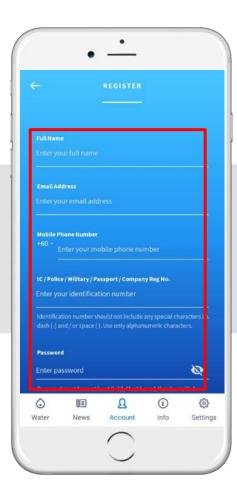

#### **REGISTRATION**

Click 'Register'

Fill in the details, click 'Sign Up'

Read the PDPA, click 'I Agree'

MS code will be sent directly to the registered number.

If did not receive an SMS notification after

2 minutes, click Resend Verification SMS

Click 'OK' for the next step