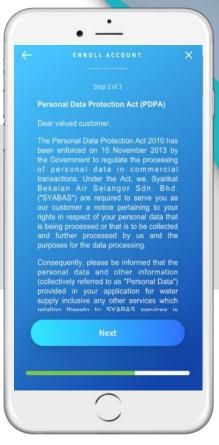

### **ENROL BILL ACCOUNT**

Click 'Enroll Bill Account'

Select as 'Owner' or 'Tenant'

Read the PDPA, click 'Next'

Enter 'Account Number' and 'Account Nickname'

Successfully enrolled an account