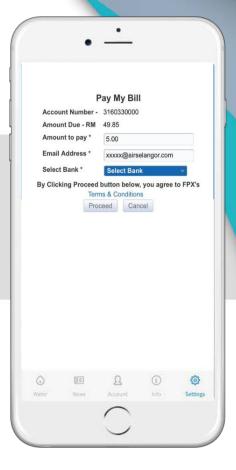

## **BILL PAYMENT**

Click 'Pay'

Fill in payment info:

Amount to pay: Email Address: Select Bank:

Click 'Confirm'

Direct to Online Banking

## **BILL PAYMENT**

Click 'Bill Payment'

Enter 'Account Number', click 'Next'

Fill in payment info: Amount to pay: Email Address: Select Bank:

click 'Confirm'

Direct to Online Banking