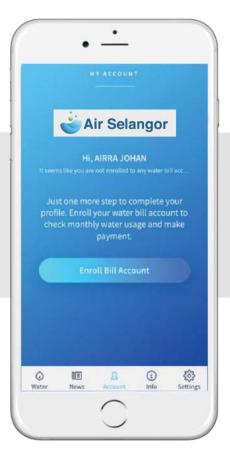

### **ENROL BILL ACCOUNT**

Click 'Enroll Bill Account'

Select as 'Owner' or 'Tenant'

Read the PDPA, click 'Next'

Enter 'Account Number' and 'Account Nickname'

Successfully enrolled an account