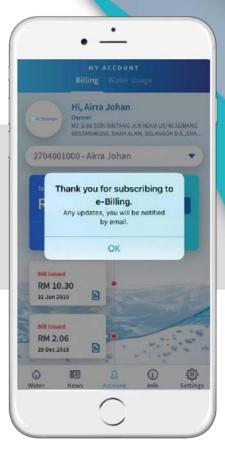

#### **HOW TO REGISTER e-BILLING**

Click on green icon 'Let's Go Green, switch to e-Billing'

Select 'Subscribe now'

Click 'OK' and notification will be sent via email