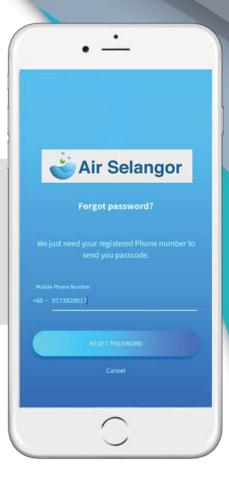

#### **FORGOT PASSWORD**

Go to 'Login', click 'Forgot Password'

Select use Mobile Phone Number or Email

Please key in your mobile phone number

You're almost done!

Please type the 6-digit verification code that has been sent to +6012345678