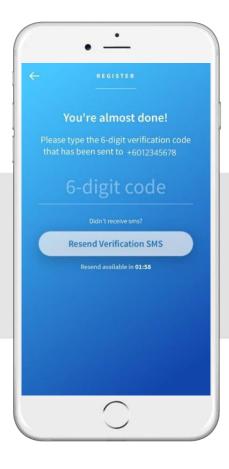

#### **REGISTRATION**

Click 'Register'

Fill in the details, click 'Sign Up'

Read the PDPA, click 'I Agree'

MS code will be sent directly to the registered number.

If did not receive an SMS notification after

2 minutes, click Resend Verification SMS

Click 'OK' for the next step