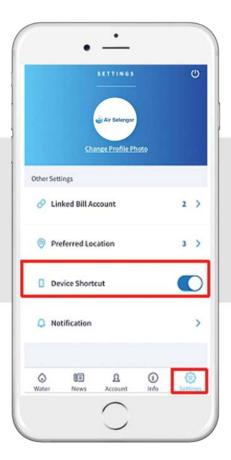

#### SETTING — MOBILE SHORTCUT DEVICE

Go to 'Setting' and click on 'Device Shortcut'. You can disable or create mobile shortcut device

Follow the instruction, if click 'Yes', system will direct to the next steps