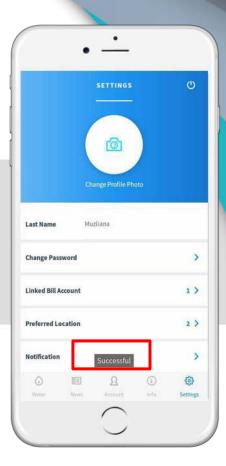

## **CHANGE PASSWORD**

Go to Setting, click 'Change Password'

Enter old password and new password, click 'Confirm'

Successful change password