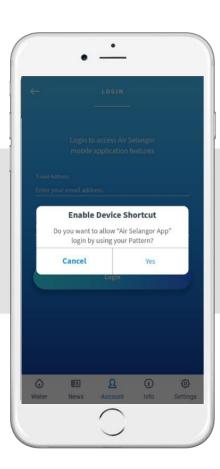

#### SETTING — MOBILE SHORTCUT DEVICE

Go to 'Setting' and click on 'Device Shortcut'. You can disable or create mobile shortcut device

Follow the instruction, if click 'Yes', system will direct to the next steps

Set your pattern