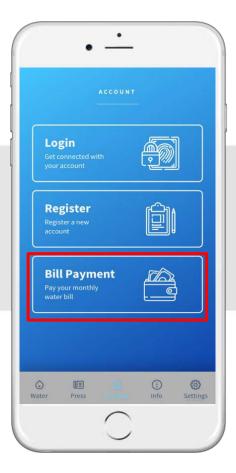

## **BILL PAYMENT**

Click 'Pay'

Fill in payment info:

Amount to pay: Email Address: Select Bank:

Click 'Confirm'

Direct to Online Banking

## **BILL PAYMENT**

Click 'Bill Payment'

Enter 'Account Number', click 'Next'

Fill in payment info: Amount to pay: Email Address: Select Bank:

click 'Confirm'

Direct to Online Banking