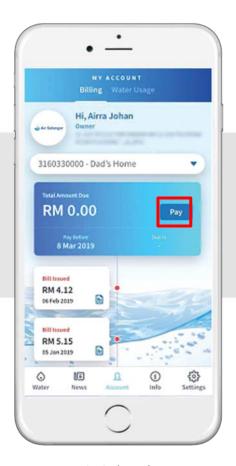

#### MAINSCREEN - MY ACCOUNT

Once user has subscribed to the e- Billing, there will be green indicator on the user icon

Total Amount Due & Due Date

Bill Issued (Date & Amount)

**View Bill** 

Account Number & Nickname Account

Payment Made (Date & Amount)

Water Usage graph

Water Usage (m3)

Account Number & Nickname Account

**Bill Amount (RM)** 